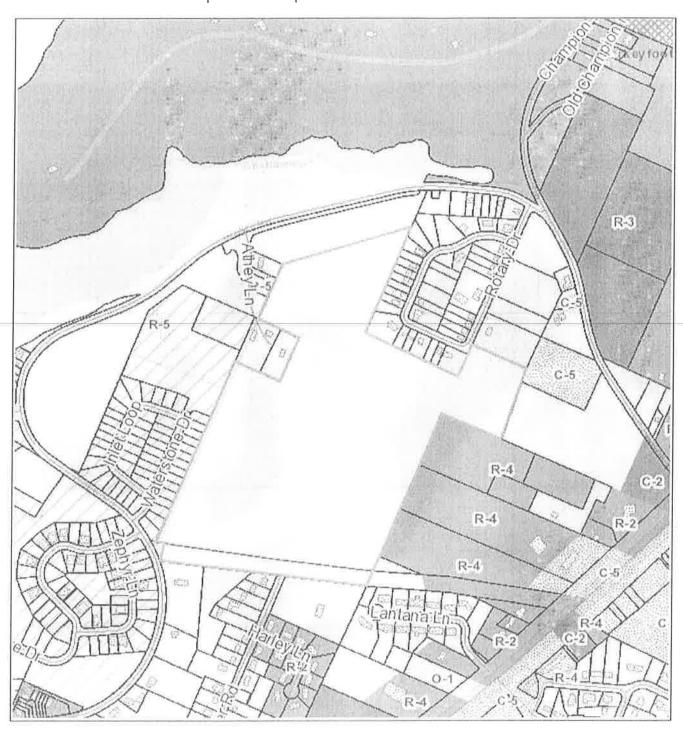

BE IT RESOLVED BY THE CITY COUNCIL OF THE CITY OF CHATTANOOGA, TENNESSEE, That there be and is hereby granted a Special Exceptions Permit for a Residential Planned Unit Development for the property located at 4560 Webb Road and part of an unaddressed property in the 5100 block of Highway 58, more particularly described in the attached maps and referenced in the legal description below:

An unplatted tract of land located at 4560 Webb Road being the property described in Deed Book 10520, Page 882, ROHC, and part of an unaddressed property in the 5100 block of Highway 58 beginning at the southeast corner of Tax Map 120K-A-016 thence southwest some 105 feet to the northeast corner of Tax Map 120N-A-018 thence northwest some 1285 feet to a point in the east line of the 4200 block of Webb Road, thence northeast some 101 feet to a point in the south line of Tax Map 120K-A-016 thence southeast some 1345 feet along the south line of said tax map to its southeast corner being the point of beginning and being part of the property described in Deed Book 10745, Page 275, ROHC. Tax Map No. 120K-A-015 (part) and 016.