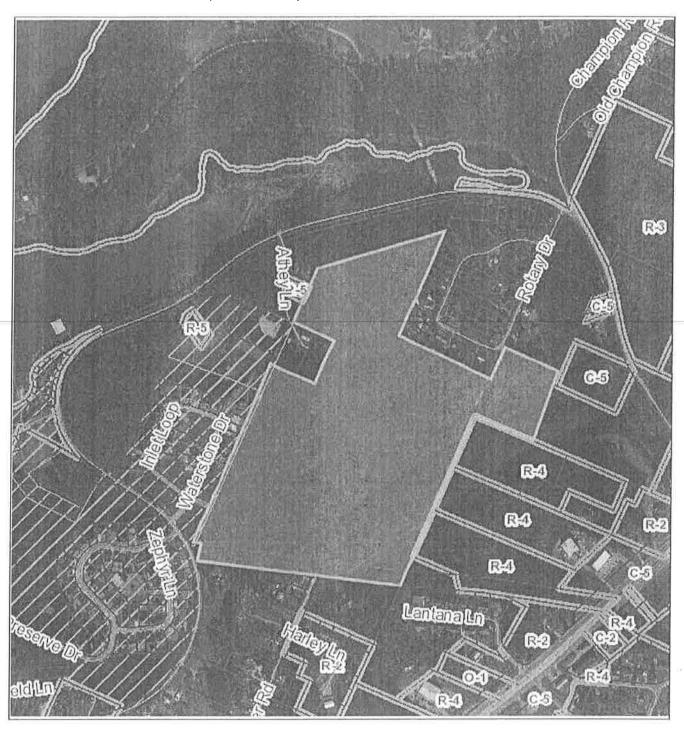

BE IT RESOLVED BY THE CITY COUNCIL OF THE CITY OF CHATTANOOGA, TENNESSEE, That there be and is hereby granted a Special Exceptions Permit for a Residential Planned Unit Development for the property located at 4560 Webb Road and part of an unaddressed property in the 5100 block of Highway 58, more particularly described in the attached maps and referenced in the legal description below:

An unplatted tract of land located at 4560 Webb Road being the property described in Deed Book 10520, Page 882, ROHC, and part of an unaddressed property in the 5100 block of Highway 58 beginning at the southeast corner of Tax Map 120K-A-016 thence southwest some 105 feet to the northeast corner of Tax Map 120N-A-018 thence northwest some 1285 feet to a point in the east line of the 4200 block of Webb Road, thence northeast some 101 feet to a point in the south line of Tax Map 120K-A-016 thence southeast some 1345 feet along the south line of said tax map to its southeast corner being the point of beginning and being part of the property described in Deed Book 10745, Page 275, ROHC. Tax Map No. 120K-A-015 (part) and 016.